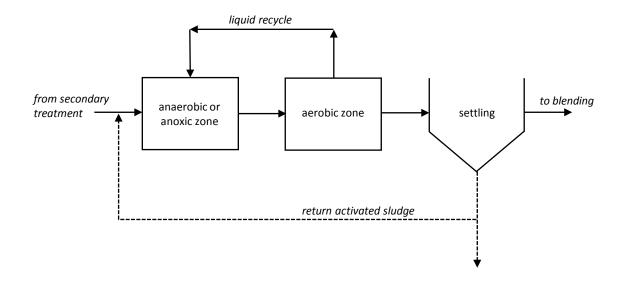

## Let's design a water reclamation facility!

The city of Sprawlville has experienced a lot of population growth recently, and developers are building many new housing developments on the far outskirts of town. The new developments are many miles from the existing centralized wastewater treatment plant, so a new water reclamation facility will be built. The engineering firm at which you are an employee has been hired to design and build the new facility. A schematic diagram of the planned facility is provided below. Your job today is to help with some parts of the design that have not yet been worked out.