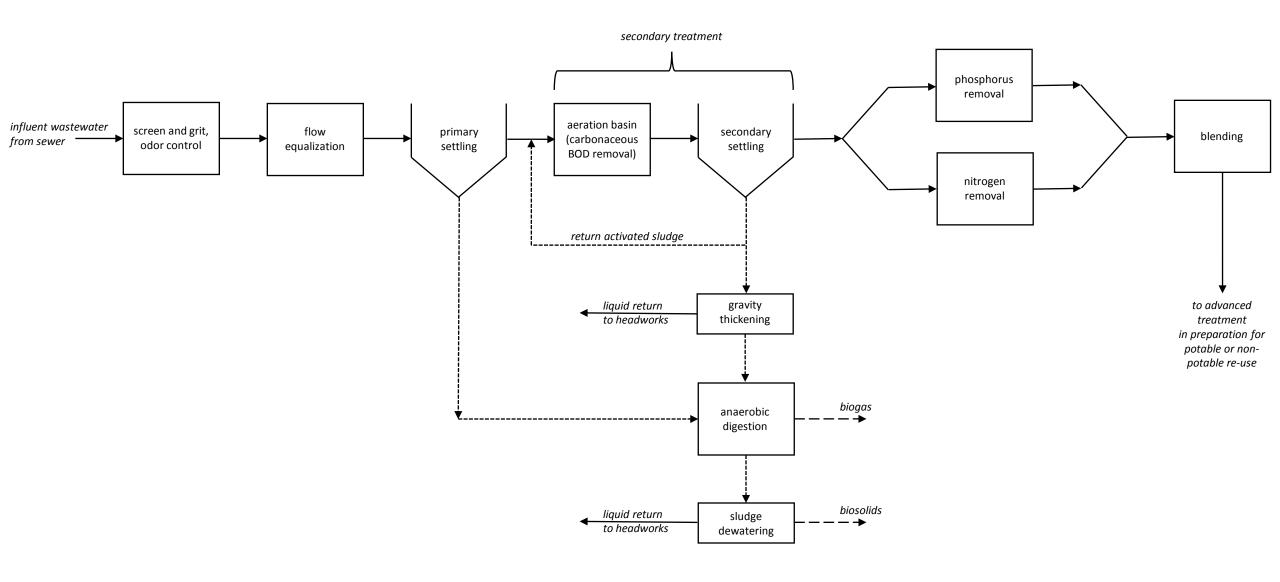

## Let's design a water reclamation facility!

The city of Sprawlville has experienced a lot of population growth recently, and developers are building many new housing developments on the far outskirts of town. The new developments are many miles from the existing centralized wastewater treatment plant, so a new water reclamation facility will be built. The engineering firm at which you are an employee has been hired to design and build the new facility. A schematic diagram of the planned facility is provided below. Your job today is to help with some parts of the design that have not yet been worked out.